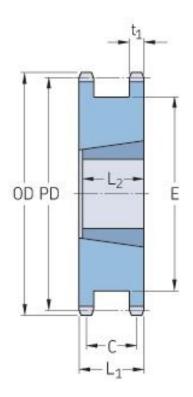

## PHS 06B-1DHSTBH24

| Pitch P (mm)           | 9.52  |
|------------------------|-------|
| Pitch P (in)           | 0.37  |
| No. of teeth           | 24    |
| Pitch diameter<br>(mm) | 72.97 |
| Pitch diameter (in)    | 2.87  |
| Min. bore (mm)         | 9     |
| Min. bore (in)         | 0.35  |
| Max. bore (mm)         | 28    |
| Max. bore (in)         | 1.1   |
| Hub L (mm)             | 23.5  |
| Hub L (in)             | 0.93  |
| Weight (kg)            | 0.47  |
| Weight (lbs)           | 1.04  |
| Bushing no.            | 1108  |