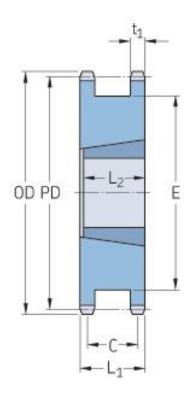

## PHS 06B-1DHSTBH22



| Korak P (mm)             | 9.52  |
|--------------------------|-------|
| Korak P (in)             | 0.37  |
| Broj zuba                | 22    |
| Nazivni prečnik<br>(mm)  | 66.93 |
| Pitch diameter (in)      | 2.64  |
| Minimalni otvor<br>(mm)  | 9     |
| Minimalni otvor<br>(in)  | 0.35  |
| Maksimalni otvor<br>(mm) | 28    |
| Minimalni otvor<br>(in)  | 1.1   |
| Glavčina L (mm)          | 23.5  |
| Glavčina L (in)          | 0.93  |
| Težina (kg)              | 0.36  |
| Težina (lbs)             | 0.79  |
| Čaura broj               | 1108  |



<sup>®</sup> SKF is a registered trademark of the SKF Group
© SKF Group 2012
The contents of this publication are the copyright of the publisher and may not be reproduced (even extracts) unless prior written permission is granted. Every car