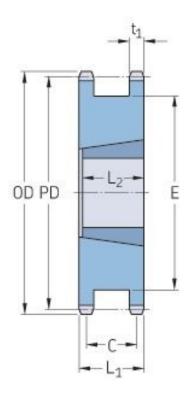

## PHS 06B-1DHSTBH19

| Pitch P (mm)           | 9.52  |
|------------------------|-------|
| Pitch P (in)           | 0.37  |
| No. of teeth           | 19    |
| Pitch diameter<br>(mm) | 57.87 |
| Pitch diameter (in)    | 2.28  |
| Min. bore (mm)         | 9     |
| Min. bore (in)         | 0.35  |
| Max. bore (mm)         | 25    |
| Max. bore (in)         | 0.98  |
| Hub L (mm)             | 23.5  |
| Hub L (in)             | 0.93  |
| Weight (kg)            | 0.23  |
| Weight (lbs)           | 0.51  |
| Bushing no.            | 1008  |