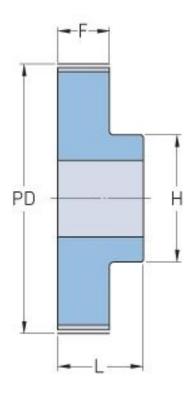

## PHP 36XL037RSB

| No. of teeth        | 36       |
|---------------------|----------|
| Pitch diameter      | 58.21    |
| (mm)                |          |
| Pitch diameter (in) | 2.29     |
| Outside diameter    | 57.71    |
| (mm)                |          |
| Outside diameter    | 2.27     |
| (in)                |          |
| Pulley type         | -        |
| Min. bore (mm)      | 8        |
| Min. bore (in)      | 0.31     |
| Max. bore (mm)      | 30       |
| Max. bore (in)      | 1.18     |
| Flange A (mm)       | 45       |
| Flange A (in)       | 1.77     |
| Н                   | -        |
| H (in)              | -        |
| F                   | 14.3     |
| F (in)              | 0.56     |
| L                   | 25.4     |
| L (in)              | 1        |
| © CVE:              | C4 OVE C |