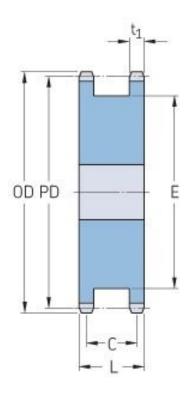

## PHS 20B-1DSAH21

| Pitch P (mm)                          | 31.75  |
|---------------------------------------|--------|
| Pitch P (in)                          | 1.25   |
| No. of teeth                          | 21     |
| Pitch diameter<br>(mm)                | 213.03 |
| Pitch diameter (in)                   | 8.39   |
| · · · · · · · · · · · · · · · · · · · |        |
| Min. bore (mm)                        | 32     |
| Min. bore (in)                        | 1.26   |
| Max. bore (mm)                        | 133.4  |
| Max. bore (in)                        | 5.25   |
| Hub H (mm)                            | 32     |
| Hub H (in)                            | 1.26   |
| Hub L (mm)                            | 68.3   |
| Hub L (in)                            | 2.69   |
| Weight (kg)                           | 31.75  |
| Weight (lbs)                          | 70     |