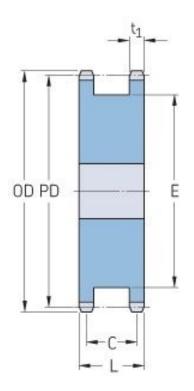

## PHS 20B-1DSAH20



| Pitch P (mm)        | 31.75  |
|---------------------|--------|
| Pitch P (in)        | 1.25   |
| No. of teeth        | 20     |
| Pitch diameter      | 202.97 |
| (mm)                |        |
| Pitch diameter (in) | 7.99   |
| Min. bore (mm)      | 32     |
| Min. bore (in)      | 1.26   |
| Max. bore (mm)      | 106.4  |
| Max. bore (in)      | 4.19   |
| Hub H (mm)          | 32     |
| Hub H (in)          | 1.26   |
| Hub L (mm)          | 68.3   |
| Hub L (in)          | 2.69   |
| Weight (kg)         | 31.75  |
| Weight (lbs)        | 70     |

® SKF is a registered trademark of the SKF Group
© SKF Group 2012
The contents of this publication are the copyright of the publisher and may not be reproduced (even extracts) unless prior written permission is granted. Every care has b