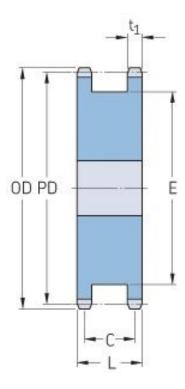

## **PHS 20B-1DSAH18**

| Pitch P (mm)           | 31.75  |
|------------------------|--------|
| Pitch P (in)           | 1.25   |
| No. of teeth           | 18     |
| Pitch diameter<br>(mm) | 182.83 |
| Pitch diameter (in)    | 7.2    |
| Min. bore (mm)         | 32     |
| Min. bore (in)         | 1.26   |
| Max. bore (mm)         | 95.3   |
| Max. bore (in)         | 3.75   |
| Hub H (mm)             | 32     |
| Hub H (in)             | 1.26   |
| Hub L (mm)             | 68.3   |
| Hub L (in)             | 2.69   |
| Weight (kg)            | 31.75  |
| Weight (lbs)           | 70     |