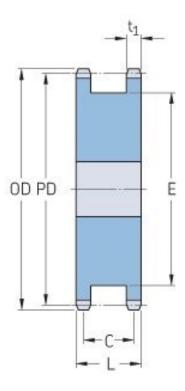

## PHS 16B-1DSAH25



| Pitch P (mm)           | 25.4   |
|------------------------|--------|
| Pitch P (in)           | 1      |
| No. of teeth           | 25     |
| Pitch diameter<br>(mm) | 178.49 |
| Pitch diameter (in)    | 7.03   |
| Min. bore (mm)         | 24     |
| Min. bore (in)         | 0.94   |
| Max. bore (mm)         | 115    |
| Max. bore (in)         | 4.53   |
| Hub H (mm)             | 24     |
| Hub H (in)             | 0.94   |
| Hub L (mm)             | 64     |
| Hub L (in)             | 2.52   |
| Weight (kg)            | 25.4   |
| Weight (lbs)           | 56     |



<sup>®</sup> SKF is a registered trademark of the SKF Group
© SKF Group 2012
The contents of this publication are the copyright of the publisher and may not be reproduced (even extracts) unless prior written permission