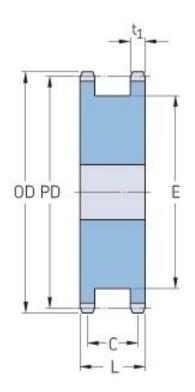

## PHS 16B-1DSAH23

| Pitch P (mm)        | 25.4   |
|---------------------|--------|
| Pitch P (in)        | 1      |
| No. of teeth        | 23     |
| Pitch diameter      | 186.59 |
| (mm)                |        |
| Pitch diameter (in) | 7.35   |
| Min. bore (mm)      | 24     |
| Min. bore (in)      | 0.94   |
| Max. bore (mm)      | 107    |
| Max. bore (in)      | 4.21   |
| Hub H (mm)          | 24     |
| Hub H (in)          | 0.94   |
| Hub L (mm)          | 64     |
| Hub L (in)          | 2.52   |
| Weight (kg)         | 25.4   |
| Weight (lbs)        | 56     |