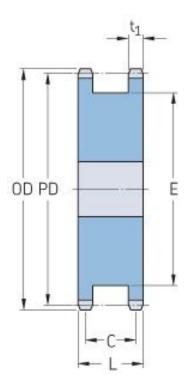

## **PHS 16B-1DSAH21**

| Pitch P (mm)           | 25.4   |
|------------------------|--------|
| Pitch P (in)           | 1      |
| No. of teeth           | 21     |
| Pitch diameter<br>(mm) | 170.43 |
| Pitch diameter (in)    | 6.71   |
| Min. bore (mm)         | 24     |
| Min. bore (in)         | 0.94   |
| Max. bore (mm)         | 95     |
| Max. bore (in)         | 3.74   |
| Hub H (mm)             | 24     |
| Hub H (in)             | 0.94   |
| Hub L (mm)             | 64     |
| Hub L (in)             | 2.52   |
| Weight (kg)            | 25.4   |
| Weight (lbs)           | 56     |