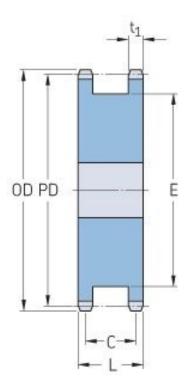

## **PHS 16B-1DSAH19**

| Pitch P (mm)           | 25.4   |
|------------------------|--------|
| Pitch P (in)           | 1      |
| No. of teeth           | 19     |
| Pitch diameter<br>(mm) | 154.33 |
| Pitch diameter (in)    | 6.08   |
| Min. bore (mm)         | 24     |
| Min. bore (in)         | 0.94   |
| Max. bore (mm)         | 82     |
| Max. bore (in)         | 3.23   |
| Hub H (mm)             | 24     |
| Hub H (in)             | 0.94   |
| Hub L (mm)             | 64     |
| Hub L (in)             | 2.52   |
| Weight (kg)            | 25.4   |
| Weight (Ibs)           | 56     |