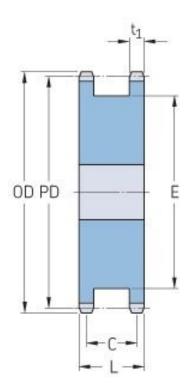

## PHS 16B-1DSAH16



| Pitch P (mm)           | 25.4  |
|------------------------|-------|
| Pitch P (in)           | 1     |
| No. of teeth           | 16    |
| Pitch diameter<br>(mm) | 130.2 |
| Pitch diameter (in)    | 5.13  |
| Min. bore (mm)         | 24    |
| Min. bore (in)         | 0.94  |
| Max. bore (mm)         | 68    |
| Max. bore (in)         | 2.68  |
| Hub H (mm)             | 24    |
| Hub H (in)             | 0.94  |
| Hub L (mm)             | 64    |
| Hub L (in)             | 2.52  |
| Weight (kg)            | 25.4  |
| Weight (lbs)           | 56    |

® SKF is a registered trademark of the SKF Group
© SKF Group 2012
The contents of this publication are the copyright of the publisher and may not be reproduced (even extracts) unless prior written permission is granted. Every care has be