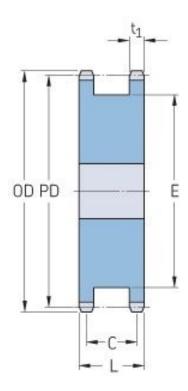

## **PHS 16B-1DSAH15**

| Korak P (mm)            | 25.4   |
|-------------------------|--------|
| Korak P (in)            | 1      |
| Broj zuba               | 15     |
| Nazivni promjer<br>(mm) | 122.17 |
| Pitch diameter (in)     | 4.81   |
| Minimalni otvor<br>(mm) | 24     |
| Minimalni otvor<br>(in) | 0.94   |
| Maksimalni otvor (mm)   | 60     |
| Minimalni otvor<br>(in) | 2.36   |
| Glavčina H (mm)         | 24     |
| Glavčina H (in)         | 0.94   |
| Glavčina L (mm)         | 64     |
| Glavčina L (in)         | 2.52   |
| Težina (kg)             | 25.4   |
| Težina (lbs)            | 56     |