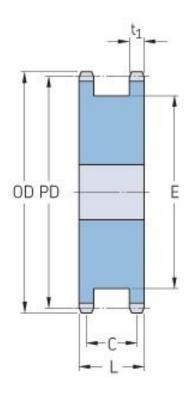

## PHS 12B-1DSAH22

| Pitch P (mm)           | 19.05  |
|------------------------|--------|
| Pitch P (in)           | 0.75   |
| No. of teeth           | 22     |
| Pitch diameter<br>(mm) | 133.86 |
| Pitch diameter (in)    | 5.27   |
| Min. bore (mm)         | 24     |
| Min. bore (in)         | 0.94   |
| Max. bore (mm)         | 73     |
| Max. bore (in)         | 2.87   |
| Hub H (mm)             | 24     |
| Hub H (in)             | 0.94   |
| Hub L (mm)             | 45     |
| Hub L (in)             | 1.77   |
| Weight (kg)            | 19.05  |
| Weight (lbs)           | 42     |