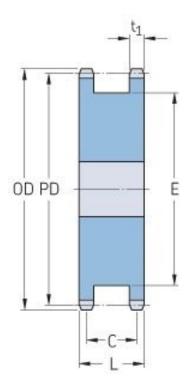

## PHS 12B-1DSAH20

| Pitch P (mm)           | 19.05  |
|------------------------|--------|
| Pitch P (in)           | 0.75   |
| No. of teeth           | 20     |
| Pitch diameter<br>(mm) | 121.78 |
| Pitch diameter (in)    | 4.79   |
| Min. bore (mm)         | 24     |
| Min. bore (in)         | 0.94   |
| Max. bore (mm)         | 65     |
| Max. bore (in)         | 2.56   |
| Hub H (mm)             | 24     |
| Hub H (in)             | 0.94   |
| Hub L (mm)             | 45     |
| Hub L (in)             | 1.77   |
| Weight (kg)            | 19.05  |
| Weight (lbs)           | 42     |