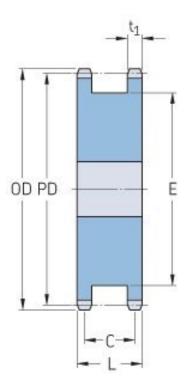

## **PHS 12B-1DSAH15**

| Pitch P (mm)           | 19.05 |
|------------------------|-------|
| Pitch P (in)           | 0.75  |
| No. of teeth           | 15    |
| Pitch diameter<br>(mm) | 91.61 |
| Pitch diameter (in)    | 3.61  |
| Min. bore (mm)         | 20    |
| Min. bore (in)         | 0.79  |
| Max. bore (mm)         | 38    |
| Max. bore (in)         | 1.5   |
| Hub H (mm)             | 20    |
| Hub H (in)             | 0.79  |
| Hub L (mm)             | 45    |
| Hub L (in)             | 1.77  |
| Weight (kg)            | 19.05 |
| Weight (lbs)           | 42    |