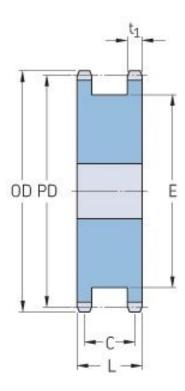

## PHS 10B-1DSAH24

| Pitch P (mm)           | 15.88 |
|------------------------|-------|
| Pitch P (in)           | 0.63  |
| No. of teeth           | 24    |
| Pitch diameter<br>(mm) | 15.88 |
| Pitch diameter (in)    | 0.63  |
| Min. bore (mm)         | 19    |
| Min. bore (in)         | 0.75  |
| Max. bore (mm)         | 69    |
| Max. bore (in)         | 2.72  |
| Hub H (mm)             | 19    |
| Hub H (in)             | 0.75  |
| Hub L (mm)             | 37    |
| Hub L (in)             | 1.46  |
| Weight (kg)            | 15.88 |
| Weight (lbs)           | 35.01 |