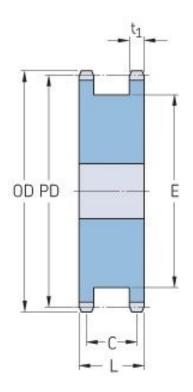

## PHS 10B-1DSAH12

| Pitch P (mm)           | 15.88 |
|------------------------|-------|
| Pitch P (in)           | 0.63  |
| No. of teeth           | 12    |
| Pitch diameter<br>(mm) | 15.88 |
| Pitch diameter (in)    | 0.63  |
| Min. bore (mm)         | 15    |
| Min. bore (in)         | 0.59  |
| Max. bore (mm)         | 30    |
| Max. bore (in)         | 1.18  |
| Hub H (mm)             | 15    |
| Hub H (in)             | 0.59  |
| Hub L (mm)             | 37    |
| Hub L (in)             | 1.46  |
| Weight (kg)            | 15.88 |
| Weight (lbs)           | 35.01 |