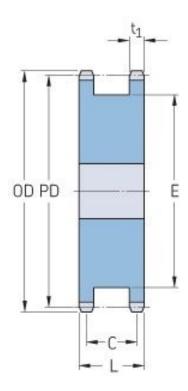

## PHS 08B-1DSAH23



| Pitch P (mm)           | 12.7 |
|------------------------|------|
| Pitch P (in)           | 0.5  |
| No. of teeth           | 23   |
| Pitch diameter<br>(mm) | 12.7 |
| Pitch diameter (in)    | 0.5  |
| Min. bore (mm)         | 15   |
| Min. bore (in)         | 0.59 |
| Max. bore (mm)         | 52   |
| Max. bore (in)         | 2.05 |
| Hub H (mm)             | 15   |
| Hub H (in)             | 0.59 |
| Hub L (mm)             | 35.7 |
| Hub L (in)             | 1.41 |
| Weight (kg)            | 12.7 |
| Weight (lbs)           | 28   |



<sup>®</sup> SKF is a registered trademark of the SKF Group
© SKF Group 2012
The contents of this publication are the copyright of the publisher and may not be reproduced (even extracts) unless prior written permission is granted. Every care has been