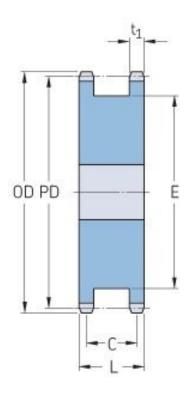

## PHS 08B-1DSAH16

| Pitch P (mm)           | 12.7 |
|------------------------|------|
| Pitch P (in)           | 0.5  |
| No. of teeth           | 16   |
| Pitch diameter<br>(mm) | 12.7 |
| Pitch diameter (in)    | 0.5  |
| Min. bore (mm)         | 12   |
| Min. bore (in)         | 0.47 |
| Max. bore (mm)         | 34   |
| Max. bore (in)         | 1.34 |
| Hub H (mm)             | 12   |
| Hub H (in)             | 0.47 |
| Hub L (mm)             | 35.7 |
| Hub L (in)             | 1.41 |
| Weight (kg)            | 12.7 |
| Weight (lbs)           | 28   |