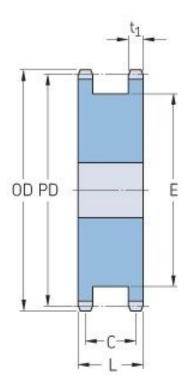

## **PHS 08B-1DSAH15**



| Pitch P (mm)           | 12.7 |
|------------------------|------|
| Pitch P (in)           | 0.5  |
| No. of teeth           | 15   |
| Pitch diameter<br>(mm) | 12.7 |
| Pitch diameter (in)    | 0.5  |
| Min. bore (mm)         | 10   |
| Min. bore (in)         | 0.39 |
| Max. bore (mm)         | 30   |
| Max. bore (in)         | 1.18 |
| Hub H (mm)             | 10   |
| Hub H (in)             | 0.39 |
| Hub L (mm)             | 35.7 |
| Hub L (in)             | 1.41 |
| Weight (kg)            | 12.7 |
| Weight (lbs)           | 28   |



<sup>®</sup> SKF is a registered trademark of the SKF Group
© SKF Group 2012
The contents of this publication are the copyright of the publisher and may not be reproduced (even extracts) unless prior written permission is granted. Every care has been