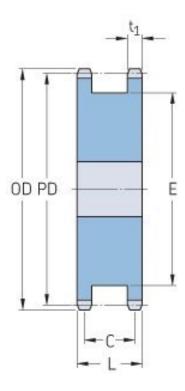

## **PHS 06B-1DSAH25**

| ,                      | ,     |
|------------------------|-------|
| Pitch P (mm)           | 9.52  |
| Pitch P (in)           | 0.37  |
| No. of teeth           | 25    |
| Pitch diameter<br>(mm) | 76.02 |
| Pitch diameter (in)    | 2.99  |
| Min. bore (mm)         | 15    |
| Min. bore (in)         | 0.59  |
| Max. bore (mm)         | 43    |
| Max. bore (in)         | 1.69  |
| Hub H (mm)             | 15    |
| Hub H (in)             | 0.59  |
| Hub L (mm)             | 25.5  |
| Hub L (in)             | 1     |
| Weight (kg)            | 9.52  |
| Weight (lbs)           | 20.99 |
|                        |       |