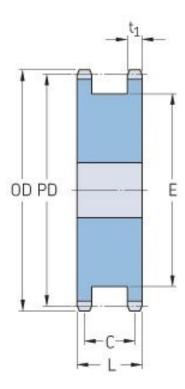

## PHS 06B-1DSAH24

| Pitch P (mm)           | 9.52  |
|------------------------|-------|
| Pitch P (in)           | 0.37  |
| No. of teeth           | 24    |
| Pitch diameter<br>(mm) | 72.97 |
| Pitch diameter (in)    | 2.87  |
| Min. bore (mm)         | 15    |
| Min. bore (in)         | 0.59  |
| Max. bore (mm)         | 40    |
| Max. bore (in)         | 1.57  |
| Hub H (mm)             | 15    |
| Hub H (in)             | 0.59  |
| Hub L (mm)             | 25.5  |
| Hub L (in)             | 1     |
| Weight (kg)            | 9.52  |
| Weight (lbs)           | 20.99 |