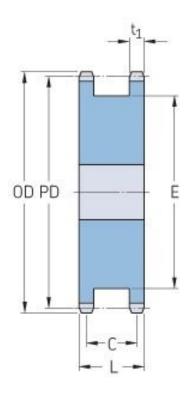

## PHS 06B-1DSAH18

| Pitch P (mm)        | 9.52  |
|---------------------|-------|
| Pitch P (in)        | 0.37  |
| No. of teeth        | 18    |
| Pitch diameter      | 54.85 |
| (mm)                |       |
| Pitch diameter (in) | 2.16  |
| Min. bore (mm)      | 12    |
| Min. bore (in)      | 0.47  |
| Max. bore (mm)      | 29    |
| Max. bore (in)      | 1.14  |
| Hub H (mm)          | 12    |
| Hub H (in)          | 0.47  |
| Hub L (mm)          | 25.5  |
| Hub L (in)          | 1     |
| Weight (kg)         | 9.52  |
| Weight (lbs)        | 20.99 |