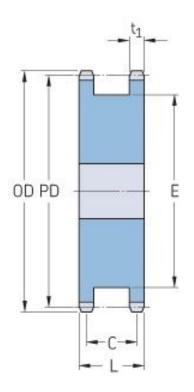

## PHS 06B-1DSAH15

| Pitch P (mm)           | 9.52  |
|------------------------|-------|
| Pitch P (in)           | 0.37  |
| No. of teeth           | 15    |
| Pitch diameter<br>(mm) | 45.81 |
| Pitch diameter (in)    | 1.8   |
| Min. bore (mm)         | 10    |
| Min. bore (in)         | 0.39  |
| Max. bore (mm)         | 23    |
| Max. bore (in)         | 0.91  |
| Hub H (mm)             | 10    |
| Hub H (in)             | 0.39  |
| Hub L (mm)             | 25.5  |
| Hub L (in)             | 1     |
| Weight (kg)            | 9.52  |
| Weight (lbs)           | 20.99 |