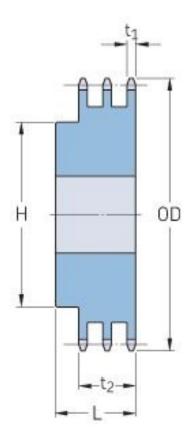

## PHS 100-3CH80

| Pitch P (in)   | 0.25  |
|----------------|-------|
| No. of teeth   | 80    |
| Diameter (in)  | 32.57 |
| Min. bore (in) | 1.5   |
| Max. bore (in) | 5.38  |
| Hub H (in)     | 7.5   |
| Hub L (in)     | 5     |
| Weight (lbs)   | 313   |