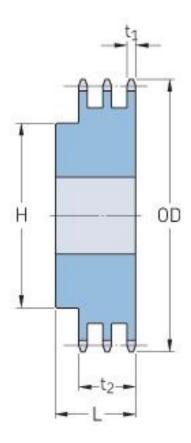

## PHS 100-3CH60

| Pitch P (in)   | 0.25 |
|----------------|------|
| No. of teeth   | 60   |
| Diameter (in)  | 24.6 |
| Min. bore (in) | 1.5  |
| Max. bore (in) | 5.38 |
| Hub H (in)     | 7.5  |
| Hub L (in)     | 5    |
| Weight (lbs)   | 217  |