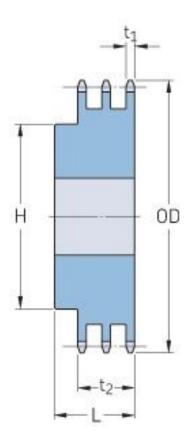

## PHS 100-3CH45

| Pitch P (in)   | 0.25  |
|----------------|-------|
| No. of teeth   | 45    |
| Diameter (in)  | 18.63 |
| Min. bore (in) | 1.5   |
| Max. bore (in) | 4     |
| Hub H (in)     | 6     |
| Hub L (in)     | 5     |
| Weight (lbs)   | 143   |