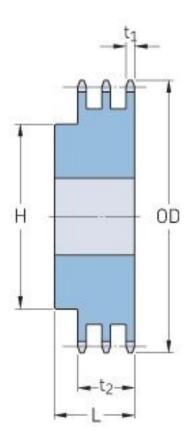

## PHS 100-3CH35

| Pitch P (in)   | 0.25  |
|----------------|-------|
| No. of teeth   | 35    |
| Diameter (in)  | 14.64 |
| Min. bore (in) | 1.5   |
| Max. bore (in) | 4     |
| Hub H (in)     | 6     |
| Hub L (in)     | 5     |
| Weight (lbs)   | 108   |