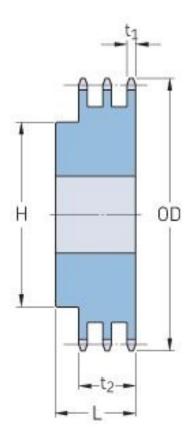

## PHS 100-3BH30

| Pitch P (in)   | 1.25  |
|----------------|-------|
| No. of teeth   | 30    |
| Diameter (in)  | 12.64 |
| Min. bore (in) | 1.5   |
| Max. bore (in) | 3.81  |
| Hub H (in)     | 5.75  |
| Hub L (in)     | 4.75  |
| Weight (lbs)   | 103   |
|                |       |