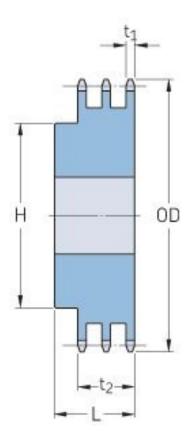

## PHS 100-3BH24

| Pitch P (in)   | 1.25  |
|----------------|-------|
| No. of teeth   | 24    |
| Diameter (in)  | 10.25 |
| Min. bore (in) | 1.25  |
| Max. bore (in) | 3.75  |
| Hub H (in)     | 5.75  |
| Hub L (in)     | 4.75  |
| Weight (lbs)   | 69    |
|                |       |