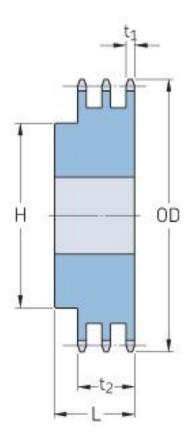

## PHS 100-3BH22

| Pitch P (in)   | 1.25 |
|----------------|------|
| No. of teeth   | 22   |
| Diameter (in)  | 9.44 |
| Min. bore (in) | 1.25 |
| Max. bore (in) | 3.75 |
| Hub H (in)     | 5.5  |
| Hub L (in)     | 4.75 |
| Weight (lbs)   | 57.5 |
|                |      |