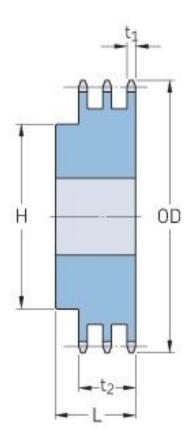

## PHS 100-3BH19

| Pitch P (in)   | 1.25 |
|----------------|------|
| No. of teeth   | 19   |
| Diameter (in)  | 8.24 |
| Min. bore (in) | 1.25 |
| Max. bore (in) | 3.75 |
| Hub H (in)     | 5.5  |
| Hub L (in)     | 4.75 |
| Weight (lbs)   | 43.3 |