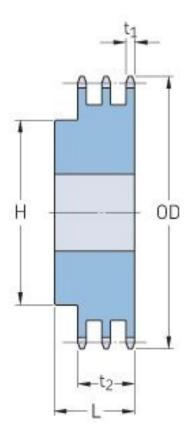

## PHS 100-3BH17

| Pitch P (in)   | 1.25 |
|----------------|------|
| No. of teeth   | 17   |
| Diameter (in)  | 7.44 |
| Min. bore (in) | 1.25 |
| Max. bore (in) | 3.5  |
| Hub H (in)     | 5.25 |
| Hub L (in)     | 4.5  |
| Weight (lbs)   | 33.8 |