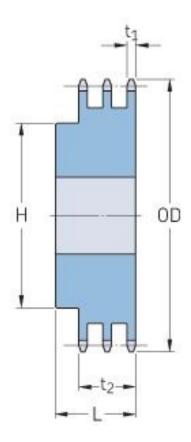

## PHS 100-3BH16

| Pitch P (in)   | 1.25 |
|----------------|------|
| No. of teeth   | 16   |
| Diameter (in)  | 7.03 |
| Min. bore (in) | 1.25 |
| Max. bore (in) | 3.31 |
| Hub H (in)     | 5    |
| Hub L (in)     | 4.5  |
| Weight (lbs)   | 29.3 |