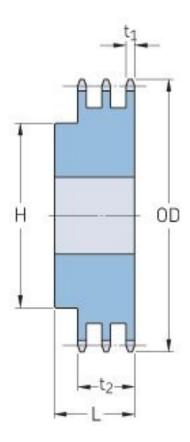

## PHS 100-3BH13

| Pitch P (in)   | 1.25 |
|----------------|------|
| No. of teeth   | 13   |
| Diameter (in)  | 5.82 |
| Min. bore (in) | 1.13 |
| Max. bore (in) | 2.5  |
| Hub H (in)     | 3.81 |
| Hub L (in)     | 4.25 |
| Weight (lbs)   | 16.9 |