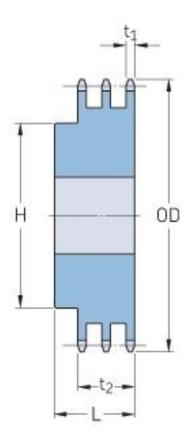

## PHS 100-3BH12

| Pitch P (in)   | 1.25 |
|----------------|------|
| No. of teeth   | 12   |
| Diameter (in)  | 5.42 |
| Min. bore (in) | 1.13 |
| Max. bore (in) | 2.25 |
| Hub H (in)     | 3.38 |
| Hub L (in)     | 4.25 |
| Weight (lbs)   | 13.7 |