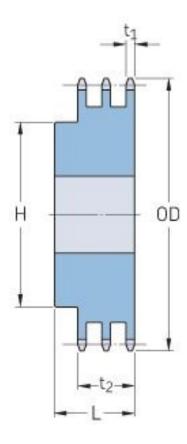

## PHS 80-3CH95

| Pitch P (in)   | 1     |
|----------------|-------|
| No. of teeth   | 95    |
| Diameter (in)  | 30.83 |
| Min. bore (in) | 1.5   |
| Max. bore (in) | 4.5   |
| Hub H (in)     | 6.75  |
| Hub L (in)     | 5     |
| Weight (lbs)   | 240   |