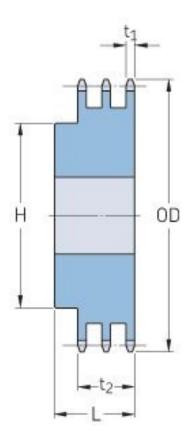

## PHS 80-3CH68

| Pitch P (in)   | 1     |
|----------------|-------|
| No. of teeth   | 68    |
| Diameter (in)  | 22.23 |
| Min. bore (in) | 1.5   |
| Max. bore (in) | 4.25  |
| Hub H (in)     | 6.25  |
| Hub L (in)     | 4.75  |
| Weight (lbs)   | 140   |