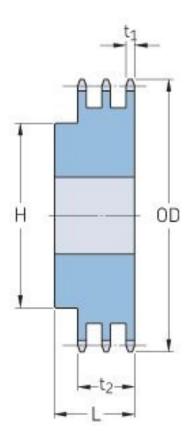

## PHS 80-3CH60

| Pitch P (in)   | 1     |
|----------------|-------|
| No. of teeth   | 60    |
| Diameter (in)  | 19.68 |
| Min. bore (in) | 1.5   |
| Max. bore (in) | 4.25  |
| Hub H (in)     | 6.25  |
| Hub L (in)     | 4.75  |
| Weight (lbs)   | 128   |