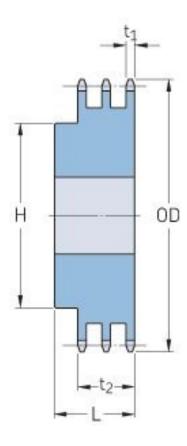

## PHS 80-3CH52

| Pitch P (in)   | 1     |
|----------------|-------|
| No. of teeth   | 52    |
| Diameter (in)  | 17.13 |
| Min. bore (in) | 1.5   |
| Max. bore (in) | 3.81  |
| Hub H (in)     | 6     |
| Hub L (in)     | 4.5   |
| Weight (lbs)   | 107   |
|                |       |