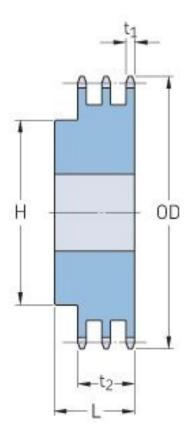

## PHS 80-3CH45

| Pitch P (in)   | 1    |
|----------------|------|
| No. of teeth   | 45   |
| Diameter (in)  | 14.9 |
| Min. bore (in) | 1.25 |
| Max. bore (in) | 3.81 |
| Hub H (in)     | 6    |
| Hub L (in)     | 4.5  |
| Weight (lbs)   | 92.4 |
|                |      |