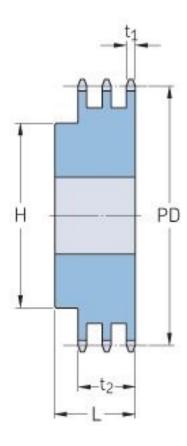

## PHS 80-3BH36

| Pitch P (in)   | 1     |
|----------------|-------|
| No. of teeth   | 36    |
| Diameter (in)  | 12.03 |
| Min. bore (in) | 1.25  |
| Max. bore (in) | 3.75  |
| Hub H (in)     | 5.75  |
| Hub L (in)     | 4.25  |
| Weight (lbs)   | 83.9  |
|                |       |