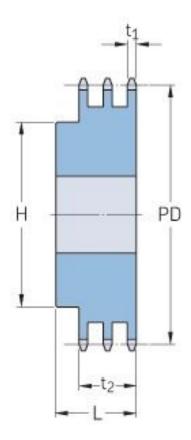

## PHS 80-3BH35

| Pitch P (in)   | 1     |
|----------------|-------|
| No. of teeth   | 35    |
| Diameter (in)  | 11.71 |
| Min. bore (in) | 1.25  |
| Max. bore (in) | 3.75  |
| Hub H (in)     | 5.75  |
| Hub L (in)     | 4.25  |
| Weight (lbs)   | 79.5  |