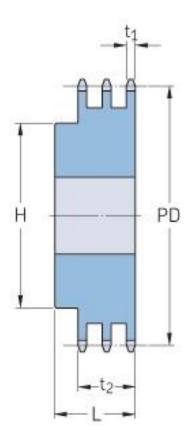

## PHS 80-3BH24

| Pitch P (in)   | 1    |
|----------------|------|
| No. of teeth   | 24   |
| Diameter (in)  | 8.2  |
| Min. bore (in) | 1    |
| Max. bore (in) | 3.5  |
| Hub H (in)     | 5.25 |
| Hub L (in)     | 3.88 |
| Weight (lbs)   | 37.1 |
|                |      |