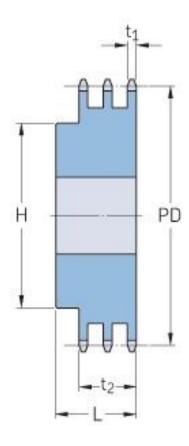

## PHS 80-3BH20

| Pitch P (in)   | 1    |
|----------------|------|
| No. of teeth   | 20   |
| Diameter (in)  | 6.91 |
| Min. bore (in) | 1    |
| Max. bore (in) | 3.31 |
| Hub H (in)     | 5    |
| Hub L (in)     | 3.88 |
| Weight (lbs)   | 26   |
|                |      |