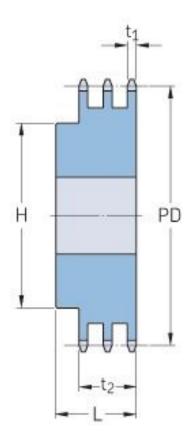

## PHS 80-3BH18

| Pitch P (in)   | 1    |
|----------------|------|
| No. of teeth   | 18   |
| Diameter (in)  | 6.27 |
| Min. bore (in) | 1    |
| Max. bore (in) | 3.25 |
| Hub H (in)     | 4.73 |
| Hub L (in)     | 3.88 |
| Weight (lbs)   | 21.2 |