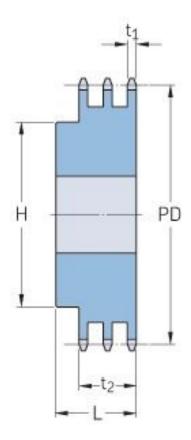

## PHS 80-3BH17

| Pitch P (in)   | 1    |
|----------------|------|
| No. of teeth   | 17   |
| Diameter (in)  | 5.95 |
| Min. bore (in) | 1    |
| Max. bore (in) | 3    |
| Hub H (in)     | 4.42 |
| Hub L (in)     | 3.88 |
| Weight (lbs)   | 18.6 |