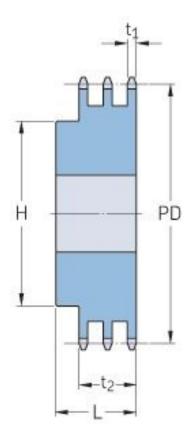

## PHS 80-3BH15

| Pitch P (in)   | 1    |
|----------------|------|
| No. of teeth   | 15   |
| Diameter (in)  | 5.3  |
| Min. bore (in) | 1    |
| Max. bore (in) | 2.5  |
| Hub H (in)     | 3.8  |
| Hub L (in)     | 3.63 |
| Weight (lbs)   | 13.1 |