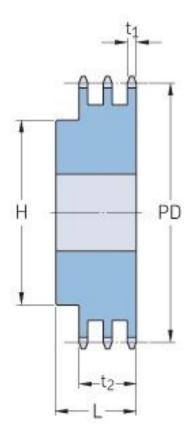

## PHS 80-3BH14

| Pitch P (in)   | 1    |
|----------------|------|
| No. of teeth   | 14   |
| Diameter (in)  | 4.98 |
| Min. bore (in) | 1    |
| Max. bore (in) | 2.38 |
| Hub H (in)     | 3.47 |
| Hub L (in)     | 3.63 |
| Weight (lbs)   | 11   |
|                |      |